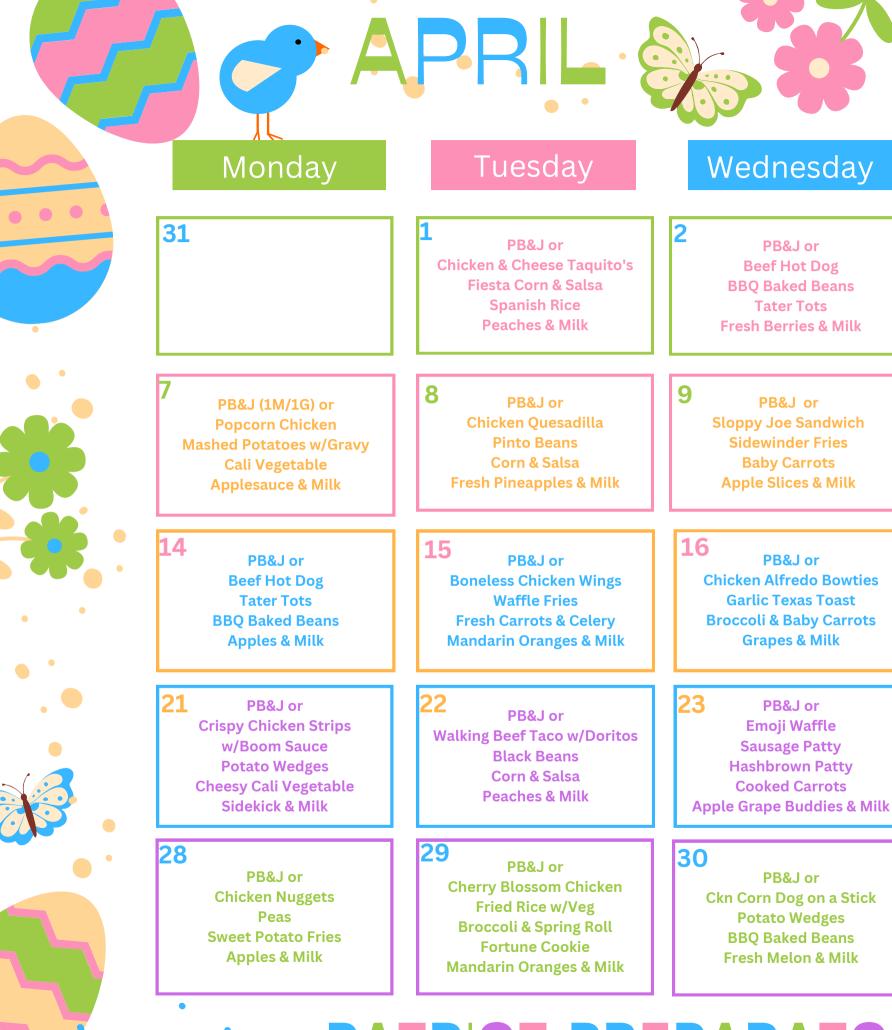

PB&J or

Penne w/Meat Sauce

**WG Cheesy Garlic Pull-apart** 

**Roasted Paco Vegetables** 

**Apple Grape Buddies & Milk** 

PB&J or

**Potato Chips** 

**Fresh Vegetables** 

Pears & Milk

PB&J or

**Beef Fiestada Pizza** 

**Variety Fresh Veg** 

Corn

**Applesauce & Milk** 

10

24

PATRIOT PREPARATORY.ACADEMY