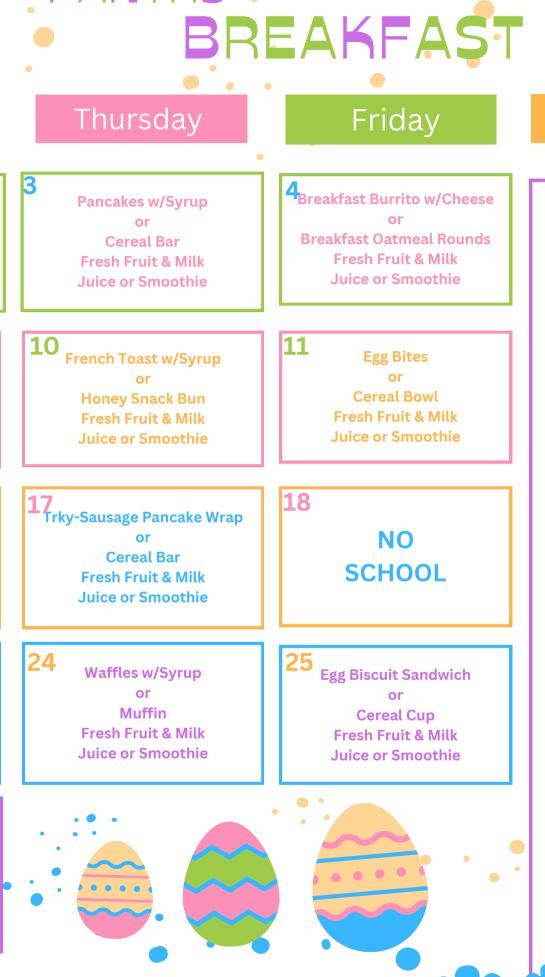

## Thursday

### Friday

2025

Fresh Salad w/Veg **Bloom Sidekick & Milk** 

PB&J or **Bosco Sticks w/Marinara** Turkey +/- Cheese Subs **Baby Carrots** Fresh Salad w/Veg

**Garlic & Herb Green Beans Mixed Fruit & Milk** 

18 NO **SCHOOL** 

PB&J or PB&J or **Pizza Crunchers Southern Chicken Sandwich Marinara or Baby Carrots Variety Seasoned Fries Garlic & Herb Green Beans** 4-Way Mixed Veg Fresh Salad w/Veg **Mixed Fruit & Milk Pears & Milk** 